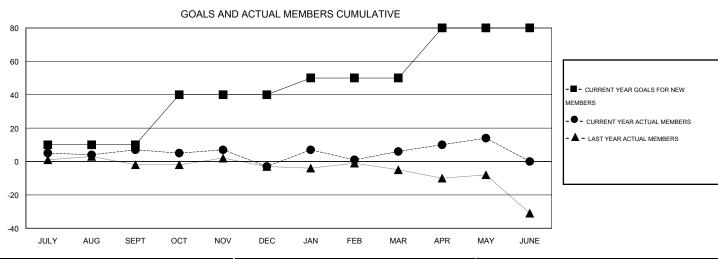

## GOALS AND ACTUAL NEW CLUBS CUMULATIVE

| DROPPED CLUBS: 0 |     | 41 CLUBS OF 61 ADDED 1 OR MORE NEW MEMBERS                                                                                                                                                                                                                                                                                                                                                                                                                                                                                                                                                                                                                                                                                                                                                                                                                                                                                                                                                                                                                                                                                                                                                                                                                                                                                                                                                                                                                                                                                                                                                                                                                                                                                                                                                                                                                                                                                                                                                                                                                                                                                     | GENDER DISTRIBUTION  |              |     |
|------------------|-----|--------------------------------------------------------------------------------------------------------------------------------------------------------------------------------------------------------------------------------------------------------------------------------------------------------------------------------------------------------------------------------------------------------------------------------------------------------------------------------------------------------------------------------------------------------------------------------------------------------------------------------------------------------------------------------------------------------------------------------------------------------------------------------------------------------------------------------------------------------------------------------------------------------------------------------------------------------------------------------------------------------------------------------------------------------------------------------------------------------------------------------------------------------------------------------------------------------------------------------------------------------------------------------------------------------------------------------------------------------------------------------------------------------------------------------------------------------------------------------------------------------------------------------------------------------------------------------------------------------------------------------------------------------------------------------------------------------------------------------------------------------------------------------------------------------------------------------------------------------------------------------------------------------------------------------------------------------------------------------------------------------------------------------------------------------------------------------------------------------------------------------|----------------------|--------------|-----|
|                  |     |                                                                                                                                                                                                                                                                                                                                                                                                                                                                                                                                                                                                                                                                                                                                                                                                                                                                                                                                                                                                                                                                                                                                                                                                                                                                                                                                                                                                                                                                                                                                                                                                                                                                                                                                                                                                                                                                                                                                                                                                                                                                                                                                | MALE                 | 873 (69.67%) |     |
|                  |     |                                                                                                                                                                                                                                                                                                                                                                                                                                                                                                                                                                                                                                                                                                                                                                                                                                                                                                                                                                                                                                                                                                                                                                                                                                                                                                                                                                                                                                                                                                                                                                                                                                                                                                                                                                                                                                                                                                                                                                                                                                                                                                                                | FEMALE               | 380 (30.33%) |     |
| DROPPED MEMBERS  |     |                                                                                                                                                                                                                                                                                                                                                                                                                                                                                                                                                                                                                                                                                                                                                                                                                                                                                                                                                                                                                                                                                                                                                                                                                                                                                                                                                                                                                                                                                                                                                                                                                                                                                                                                                                                                                                                                                                                                                                                                                                                                                                                                |                      |              |     |
| DECEASED         | 13  | CLICK HERE FOR HEALTH                                                                                                                                                                                                                                                                                                                                                                                                                                                                                                                                                                                                                                                                                                                                                                                                                                                                                                                                                                                                                                                                                                                                                                                                                                                                                                                                                                                                                                                                                                                                                                                                                                                                                                                                                                                                                                                                                                                                                                                                                                                                                                          |                      |              |     |
| CLUB CANCELLED   | 0   | ASSESSMENT DATA                                                                                                                                                                                                                                                                                                                                                                                                                                                                                                                                                                                                                                                                                                                                                                                                                                                                                                                                                                                                                                                                                                                                                                                                                                                                                                                                                                                                                                                                                                                                                                                                                                                                                                                                                                                                                                                                                                                                                                                                                                                                                                                | FAMILY UNIT MEMBERS  |              | 171 |
| OTHER            | 88  | - COLONIA TO THE COLONIA THE COLONIA TO THE COLONIA THE COLONIA TO THE COLONIA TH | HEAD OF HOUSEHOLD    |              | 85  |
| TOTAL            | 101 |                                                                                                                                                                                                                                                                                                                                                                                                                                                                                                                                                                                                                                                                                                                                                                                                                                                                                                                                                                                                                                                                                                                                                                                                                                                                                                                                                                                                                                                                                                                                                                                                                                                                                                                                                                                                                                                                                                                                                                                                                                                                                                                                | NON-HEAD OF HOUSEHOL | .D           | 86  |