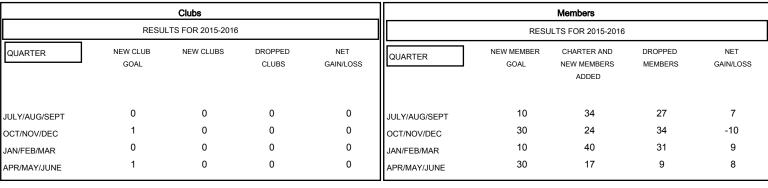

## GOALS AND ACTUAL NEW CLUBS CUMULATIVE

| DROPPED CLUBS: 0 |     | 41 CLUBS OF 61 ADDED 1 OR MORE NEW MEMBERS                                                                                                                                                                                                                                                                                                                                                                                                                                                                                                                                                                                                                                                                                                                                                                                                                                                                                                                                                                                                                                                                                                                                                                                                                                                                                                                                                                                                                                                                                                                                                                                                                                                                                                                                                                                                                                                                                                                                                                                                                                                                                     | GENDER DISTRIBUTION  |              |     |
|------------------|-----|--------------------------------------------------------------------------------------------------------------------------------------------------------------------------------------------------------------------------------------------------------------------------------------------------------------------------------------------------------------------------------------------------------------------------------------------------------------------------------------------------------------------------------------------------------------------------------------------------------------------------------------------------------------------------------------------------------------------------------------------------------------------------------------------------------------------------------------------------------------------------------------------------------------------------------------------------------------------------------------------------------------------------------------------------------------------------------------------------------------------------------------------------------------------------------------------------------------------------------------------------------------------------------------------------------------------------------------------------------------------------------------------------------------------------------------------------------------------------------------------------------------------------------------------------------------------------------------------------------------------------------------------------------------------------------------------------------------------------------------------------------------------------------------------------------------------------------------------------------------------------------------------------------------------------------------------------------------------------------------------------------------------------------------------------------------------------------------------------------------------------------|----------------------|--------------|-----|
|                  |     |                                                                                                                                                                                                                                                                                                                                                                                                                                                                                                                                                                                                                                                                                                                                                                                                                                                                                                                                                                                                                                                                                                                                                                                                                                                                                                                                                                                                                                                                                                                                                                                                                                                                                                                                                                                                                                                                                                                                                                                                                                                                                                                                | MALE                 | 873 (69.67%) |     |
|                  |     |                                                                                                                                                                                                                                                                                                                                                                                                                                                                                                                                                                                                                                                                                                                                                                                                                                                                                                                                                                                                                                                                                                                                                                                                                                                                                                                                                                                                                                                                                                                                                                                                                                                                                                                                                                                                                                                                                                                                                                                                                                                                                                                                | FEMALE               | 380 (30.33%) |     |
| DROPPED MEMBERS  |     |                                                                                                                                                                                                                                                                                                                                                                                                                                                                                                                                                                                                                                                                                                                                                                                                                                                                                                                                                                                                                                                                                                                                                                                                                                                                                                                                                                                                                                                                                                                                                                                                                                                                                                                                                                                                                                                                                                                                                                                                                                                                                                                                |                      |              |     |
| DECEASED         | 13  | CLICK HERE FOR HEALTH                                                                                                                                                                                                                                                                                                                                                                                                                                                                                                                                                                                                                                                                                                                                                                                                                                                                                                                                                                                                                                                                                                                                                                                                                                                                                                                                                                                                                                                                                                                                                                                                                                                                                                                                                                                                                                                                                                                                                                                                                                                                                                          |                      |              |     |
| CLUB CANCELLED   | 0   | ASSESSMENT DATA                                                                                                                                                                                                                                                                                                                                                                                                                                                                                                                                                                                                                                                                                                                                                                                                                                                                                                                                                                                                                                                                                                                                                                                                                                                                                                                                                                                                                                                                                                                                                                                                                                                                                                                                                                                                                                                                                                                                                                                                                                                                                                                | FAMILY UNIT MEMBERS  |              | 171 |
| OTHER            | 88  | - COLONIA TO THE COLONIA THE COLONIA TO THE COLONIA THE COLONIA TO THE COLONIA TH | HEAD OF HOUSEHOLD    |              | 85  |
| TOTAL            | 101 |                                                                                                                                                                                                                                                                                                                                                                                                                                                                                                                                                                                                                                                                                                                                                                                                                                                                                                                                                                                                                                                                                                                                                                                                                                                                                                                                                                                                                                                                                                                                                                                                                                                                                                                                                                                                                                                                                                                                                                                                                                                                                                                                | NON-HEAD OF HOUSEHOL | .D           | 86  |